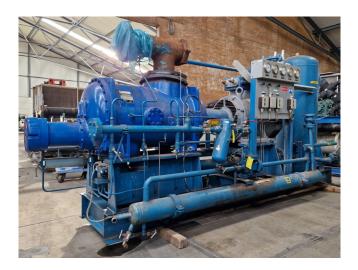

### Used Howden MK5/WRV255 22036/476

Used Howden MK5/WRV255 22036/476 open-drive screw compressor unit on NH3 (Ammonia). Complete with a Schorch KN7315S-AV01R-401 electric motor - 50 Hz - 160 kW - 2980 RPM, Ses T 61 oil separator with a volume of 530 liters, Transitherm G.m.b.H. B168/2500-1W shel and tube heat exchanger, oil cooler, liquid line filter drier, Viking AS4195 liquid pump with F-part FPA100L1-4 electro motor - 50/60 Hz - 2,2/2,64 kW - 1440/1690 RPM and pressure safety switches/gauges. This compressor is overhauled in 2024 and hasn't had many working hours since then.