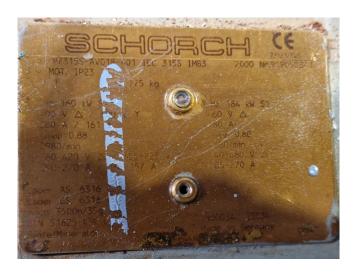

### Used Howden MK5/WRV255 22036/476

Used Howden MK5/WRV255 22036/476 open-drive screw compressor unit on NH3 (Ammonia). Complete with a Schorch KN7315S-AV01R-401 electric motor - 50 Hz - 160 kW - 2980 RPM, Ses T 61 oil separator with a volume of 530 liters, Transitherm G.m.b.H. B168/2500-1W shel and tube heat exchanger, oil cooler, liquid line filter drier, Viking AS4195 liquid pump with F-part FPA100L1-4 electro motor - 50/60 Hz - 2,2/2,64 kW - 1440/1690 RPM and pressure safety switches/gauges. This compressor is overhauled in 2024 and hasn't had many working hours since then.