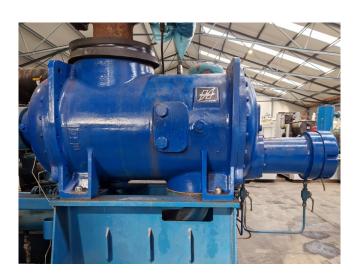

### Used Howden MK5/WRV255 22036/476

Used Howden MK5/WRV255 22036/476 open-drive screw compressor unit on NH3 (Ammonia). Complete with a Schorch KN7315S-AV01R-401 electric motor - 50 Hz - 160 kW - 2980 RPM, Ses T 61 oil separator with a volume of 530 liters, Transitherm G.m.b.H. B168/2500-1W shel and tube heat exchanger, oil cooler, liquid line filter drier, Viking AS4195 liquid pump with F-part FPA100L1-4 electro motor - 50/60 Hz - 2,2/2,64 kW - 1440/1690 RPM and pressure safety switches/gauges. This compressor is overhauled in 2024 and hasn't had many working hours since then.