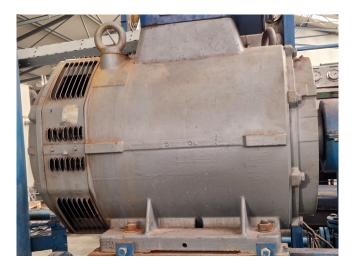

### Used Howden MK5/WRV255 22036/476

Used Howden MK5/WRV255 22036/476 open-drive screw compressor unit on NH3 (Ammonia). Complete with a Schorch KN7315S-AV01R-401 electric motor - 50 Hz - 160 kW - 2980 RPM, Ses T 61 oil separator with a volume of 530 liters, Transitherm G.m.b.H. B168/2500-1W shel and tube heat exchanger, oil cooler, liquid line filter drier, Viking AS4195 liquid pump with F-part FPA100L1-4 electro motor - 50/60 Hz - 2,2/2,64 kW - 1440/1690 RPM and pressure safety switches/gauges. This compressor is overhauled in 2024 and hasn't had many working hours since then.