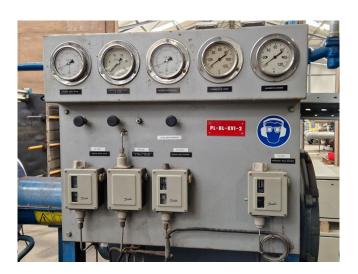

### Used Howden MK5/WRV255 22036/476

Used Howden MK5/WRV255 22036/476 open-drive screw compressor unit on NH3 (Ammonia). Complete with a Schorch KN7315S-AV01R-401 electric motor - 50 Hz - 160 kW - 2980 RPM, Ses T 61 oil separator with a volume of 530 liters, Transitherm G.m.b.H. B168/2500-1W shel and tube heat exchanger, oil cooler, liquid line filter drier, Viking AS4195 liquid pump with F-part FPA100L1-4 electro motor - 50/60 Hz - 2,2/2,64 kW - 1440/1690 RPM and pressure safety switches/gauges. This compressor is overhauled in 2024 and hasn't had many working hours since then.