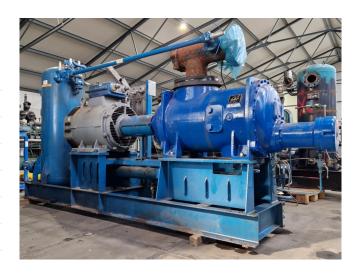

### Used Howden MK5/WRV255 22036/476

Used Howden MK5/WRV255 22036/476 open-drive screw compressor unit on NH3 (Ammonia). Complete with a Schorch KN7315S-AV01R-401 electric motor - 50 Hz - 160 kW - 2980 RPM, Ses T 61 oil separator with a volume of 530 liters, Transitherm G.m.b.H. B168/2500-1W shel and tube heat exchanger, oil cooler, liquid line filter drier, Viking AS4195 liquid pump with F-part FPA100L1-4 electro motor - 50/60 Hz - 2,2/2,64 kW - 1440/1690 RPM and pressure safety switches/gauges. This compressor is overhauled in 2024 and hasn't had many working hours since then.