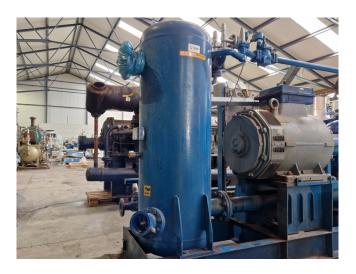

### Used Howden MK5/WRV255 22036/476

Used Howden MK5/WRV255 22036/476 open-drive screw compressor unit on NH3 (Ammonia). Complete with a Schorch KN7315S-AV01R-401 electric motor - 50 Hz - 160 kW - 2980 RPM, Ses T 61 oil separator with a volume of 530 liters, Transitherm G.m.b.H. B168/2500-1W shel and tube heat exchanger, oil cooler, liquid line filter drier, Viking AS4195 liquid pump with F-part FPA100L1-4 electro motor - 50/60 Hz - 2,2/2,64 kW - 1440/1690 RPM and pressure safety switches/gauges. This compressor is overhauled in 2024 and hasn't had many working hours since then.