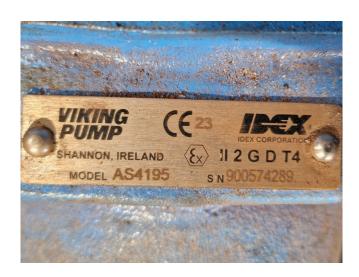

### Used Howden MK5/WRV255 22036/476

Used Howden MK5/WRV255 22036/476 open-drive screw compressor unit on NH3 (Ammonia). Complete with a Schorch KN7315S-AV01R-401 electric motor - 50 Hz - 160 kW - 2980 RPM, Ses T 61 oil separator with a volume of 530 liters, Transitherm G.m.b.H. B168/2500-1W shel and tube heat exchanger, oil cooler, liquid line filter drier, Viking AS4195 liquid pump with F-part FPA100L1-4 electro motor - 50/60 Hz - 2,2/2,64 kW - 1440/1690 RPM and pressure safety switches/gauges. This compressor is overhauled in 2024 and hasn't had many working hours since then.