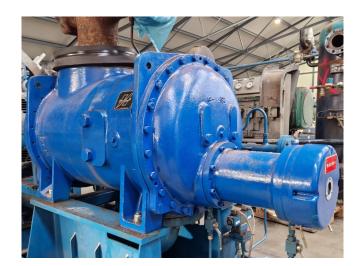

### Used Howden MK5/WRV255 22036/476

Used Howden MK5/WRV255 22036/476 open-drive screw compressor unit on NH3 (Ammonia). Complete with a Schorch KN7315S-AV01R-401 electric motor - 50 Hz - 160 kW - 2980 RPM, Ses T 61 oil separator with a volume of 530 liters, Transitherm G.m.b.H. B168/2500-1W shel and tube heat exchanger, oil cooler, liquid line filter drier, Viking AS4195 liquid pump with F-part FPA100L1-4 electro motor - 50/60 Hz - 2,2/2,64 kW - 1440/1690 RPM and pressure safety switches/gauges. This compressor is overhauled in 2024 and hasn't had many working hours since then.