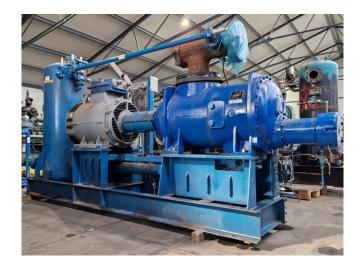

### Used Howden MK5/WRV255 22036/476

Used Howden MK5/WRV255 22036/476 open-drive screw compressor unit on NH3 (Ammonia). Complete with a Schorch KN7315S-AV01R-401 electric motor - 50 Hz - 160 kW - 2980 RPM, Ses T 61 oil separator with a volume of 530 liters, Transitherm G.m.b.H. B168/2500-1W shel and tube heat exchanger, oil cooler, liquid line filter drier, Viking AS4195 liquid pump with F-part FPA100L1-4 electro motor - 50/60 Hz - 2,2/2,64 kW - 1440/1690 RPM and pressure safety switches/gauges. This compressor is overhauled in 2024 and hasn't had many working hours since then.