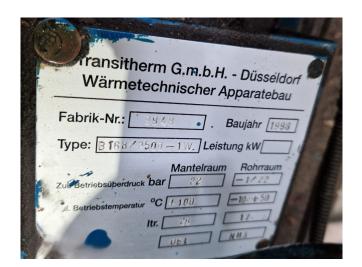

### Used Howden MK5/WRV255 22036/476

Used Howden MK5/WRV255 22036/476 open-drive screw compressor unit on NH3 (Ammonia). Complete with a Schorch KN7315S-AV01R-401 electric motor - 50 Hz - 160 kW - 2980 RPM, Ses T 61 oil separator with a volume of 530 liters, Transitherm G.m.b.H. B168/2500-1W shel and tube heat exchanger, oil cooler, liquid line filter drier, Viking AS4195 liquid pump with F-part FPA100L1-4 electro motor - 50/60 Hz - 2,2/2,64 kW - 1440/1690 RPM and pressure safety switches/gauges. This compressor is overhauled in 2024 and hasn't had many working hours since then.