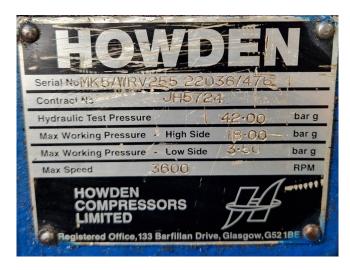

### Howden MK5/WRV255 22036/476

#### **Specifications**

| Brand                    | Howden                  |
|--------------------------|-------------------------|
| Туре                     | MK5/WRV255 22036/476    |
| Refrigerant              | NH 3 (ammonia)          |
| kW at -20ºC/+40ºC        | 1560,0 kW (-20°C/-10°C) |
| kW at -30°C/+40°C        | 965,0 (-30°C/-10°C)     |
| kW at -40°C/+40°C        | 548,0 (-40°C/-10°C)     |
| On steel base frame      | ✓                       |
| Pressure safety switches | ✓                       |
| Hp/Lp/Op                 |                         |
| Pressure gauges          | /                       |
| Hp/Lp/Op                 |                         |
| Oil separator            | /                       |
| Liquid line filter drier | /                       |
| Sight Glass              | /                       |
| Package / Rack           | /                       |
| Sizes                    | 4250x1150x2250 mm       |
|                          | (LxWxH)                 |
| Stock                    | 1                       |

### Used Howden MK5/WRV255 22036/476

Used Howden MK5/WRV255 22036/476 open-drive screw compressor unit on NH3 (Ammonia). Complete with a Schorch KN7315S-AV01R-401 electric motor - 50 Hz - 160 kW - 2980 RPM, Ses T 61 oil separator with a volume of 530 liters, Transitherm G.m.b.H. B168/2500-1W shel and tube heat exchanger, oil cooler, liquid line filter drier, Viking AS4195 liquid pump with F-part FPA100L1-4 electro motor - 50/60 Hz - 2,2/2,64 kW - 1440/1690 RPM and pressure safety switches/gauges. This compressor is overhauled in 2024 and hasn't had many working hours since then.