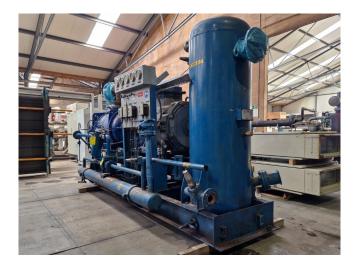

### Used Howden MK5/WRV255 22036/476

Used Howden MK5/WRV255 22036/476 open-drive screw compressor unit on NH3 (Ammonia). Complete with a Schorch KN7315S-AV01R-401 electric motor - 50 Hz - 160 kW - 2980 RPM, Ses T 61 oil separator with a volume of 530 liters, Transitherm G.m.b.H. B168/2500-1W shel and tube heat exchanger, oil cooler, liquid line filter drier, Viking AS4195 liquid pump with F-part FPA100L1-4 electro motor - 50/60 Hz - 2,2/2,64 kW - 1440/1690 RPM and pressure safety switches/gauges. This compressor is overhauled in 2024 and hasn't had many working hours since then.

#### **Specifications**

| Brand                    | Howden                  |
|--------------------------|-------------------------|
| Туре                     | MK5/WRV255 22036/476    |
| Refrigerant              | NH 3 (ammonia)          |
| kW at -20ºC/+40ºC        | 1560,0 kW (-20°C/-10°C) |
| kW at -30°C/+40°C        | 965,0 (-30°C/-10°C)     |
| kW at -40°C/+40°C        | 548,0 (-40°C/-10°C)     |
| On steel base frame      | ✓                       |
| Pressure safety switches | ✓                       |
| Hp/Lp/Op                 |                         |
| Pressure gauges          | /                       |
| Hp/Lp/Op                 |                         |
| Oil separator            | /                       |
| Liquid line filter drier | /                       |
| Sight Glass              | /                       |
| Package / Rack           | /                       |
| Sizes                    | 4250x1150x2250 mm       |
|                          | (LxWxH)                 |
| Stock                    | 1                       |