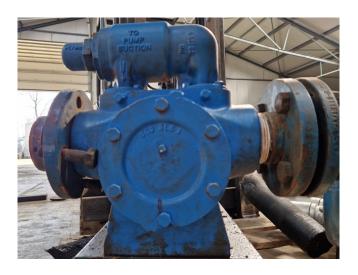

### Used Howden MK5/WRV255 22036/476

Used Howden MK5/WRV255 22036/476 open-drive screw compressor unit on NH3 (Ammonia). Complete with a Schorch KN7315S-AV01R-401 electric motor - 50 Hz - 160 kW - 2980 RPM, Ses T 61 oil separator with a volume of 530 liters, Transitherm G.m.b.H. B168/2500-1W shel and tube heat exchanger, oil cooler, liquid line filter drier, Viking AS4195 liquid pump with F-part FPA100L1-4 electro motor - 50/60 Hz - 2,2/2,64 kW - 1440/1690 RPM and pressure safety switches/gauges. This compressor is overhauled in 2024 and hasn't had many working hours since then.