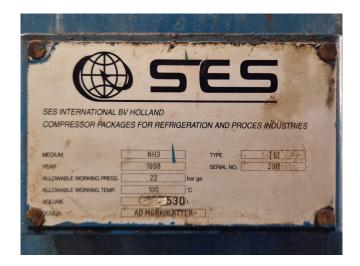

### Used Howden MK5/WRV255 22036/476

Used Howden MK5/WRV255 22036/476 open-drive screw compressor unit on NH3 (Ammonia). Complete with a Schorch KN7315S-AV01R-401 electric motor - 50 Hz - 160 kW - 2980 RPM, Ses T 61 oil separator with a volume of 530 liters, Transitherm G.m.b.H. B168/2500-1W shel and tube heat exchanger, oil cooler, liquid line filter drier, Viking AS4195 liquid pump with F-part FPA100L1-4 electro motor - 50/60 Hz - 2,2/2,64 kW - 1440/1690 RPM and pressure safety switches/gauges. This compressor is overhauled in 2024 and hasn't had many working hours since then.