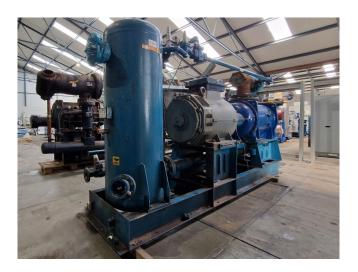

### Used Howden MK5/WRV255 22036/476

Used Howden MK5/WRV255 22036/476 open-drive screw compressor unit on NH3 (Ammonia). Complete with a Schorch KN7315S-AV01R-401 electric motor - 50 Hz - 160 kW - 2980 RPM, Ses T 61 oil separator with a volume of 530 liters, Transitherm G.m.b.H. B168/2500-1W shel and tube heat exchanger, oil cooler, liquid line filter drier, Viking AS4195 liquid pump with F-part FPA100L1-4 electro motor - 50/60 Hz - 2,2/2,64 kW - 1440/1690 RPM and pressure safety switches/gauges. This compressor is overhauled in 2024 and hasn't had many working hours since then.

#### **Specifications**

| Brand                    | Howden                  |
|--------------------------|-------------------------|
| Туре                     | MK5/WRV255 22036/476    |
| Refrigerant              | NH 3 (ammonia)          |
| kW at -20ºC/+40ºC        | 1560,0 kW (-20°C/-10°C) |
| kW at -30°C/+40°C        | 965,0 (-30°C/-10°C)     |
| kW at -40°C/+40°C        | 548,0 (-40°C/-10°C)     |
| On steel base frame      | ✓                       |
| Pressure safety switches | ✓                       |
| Hp/Lp/Op                 |                         |
| Pressure gauges          | /                       |
| Hp/Lp/Op                 |                         |
| Oil separator            | /                       |
| Liquid line filter drier | /                       |
| Sight Glass              | /                       |
| Package / Rack           | /                       |
| Sizes                    | 4250x1150x2250 mm       |
|                          | (LxWxH)                 |
| Stock                    | 1                       |