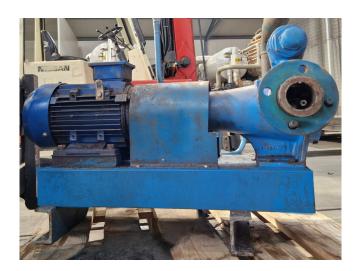

### Used Howden MK5/WRV255 22036/476

Used Howden MK5/WRV255 22036/476 open-drive screw compressor unit on NH3 (Ammonia). Complete with a Schorch KN7315S-AV01R-401 electric motor - 50 Hz - 160 kW - 2980 RPM, Ses T 61 oil separator with a volume of 530 liters, Transitherm G.m.b.H. B168/2500-1W shel and tube heat exchanger, oil cooler, liquid line filter drier, Viking AS4195 liquid pump with F-part FPA100L1-4 electro motor - 50/60 Hz - 2,2/2,64 kW - 1440/1690 RPM and pressure safety switches/gauges. This compressor is overhauled in 2024 and hasn't had many working hours since then.