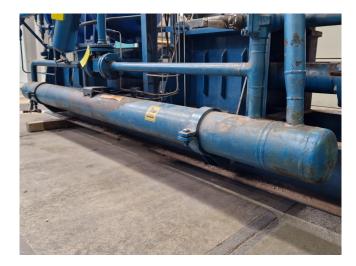

### Used Howden MK5/WRV255 22036/476

Used Howden MK5/WRV255 22036/476 open-drive screw compressor unit on NH3 (Ammonia). Complete with a Schorch KN7315S-AV01R-401 electric motor - 50 Hz - 160 kW - 2980 RPM, Ses T 61 oil separator with a volume of 530 liters, Transitherm G.m.b.H. B168/2500-1W shel and tube heat exchanger, oil cooler, liquid line filter drier, Viking AS4195 liquid pump with F-part FPA100L1-4 electro motor - 50/60 Hz - 2,2/2,64 kW - 1440/1690 RPM and pressure safety switches/gauges. This compressor is overhauled in 2024 and hasn't had many working hours since then.