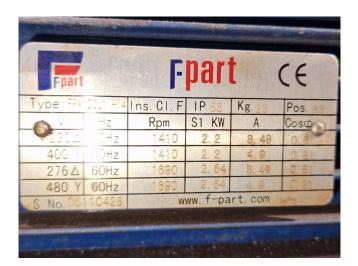

### Used Howden MK5/WRV255 22036/476

Used Howden MK5/WRV255 22036/476 open-drive screw compressor unit on NH3 (Ammonia). Complete with a Schorch KN7315S-AV01R-401 electric motor - 50 Hz - 160 kW - 2980 RPM, Ses T 61 oil separator with a volume of 530 liters, Transitherm G.m.b.H. B168/2500-1W shel and tube heat exchanger, oil cooler, liquid line filter drier, Viking AS4195 liquid pump with F-part FPA100L1-4 electro motor - 50/60 Hz - 2,2/2,64 kW - 1440/1690 RPM and pressure safety switches/gauges. This compressor is overhauled in 2024 and hasn't had many working hours since then.